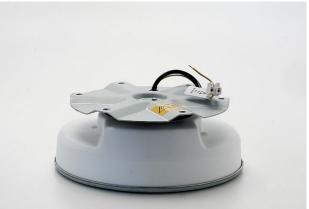

## **Specifications**

- Diameter: Ø 225 mm
- Height: 101 mm
- Dead weight: 2.6 kg (without collecting ring) or 3.0 kg (with collecting ring)
- Housing material: metal construction, white plastic housing
- Speed: 2.0 rotations/min
- Direction: clockwise
- Power consumption: 6 W
- Power supply: 230 VAC, 50 Hz
- Length of grounded plug with cord: 2 metres
- Provided with a safety clutch
- Provided with 6 holes for mounting a presentation disc (see drawing)

## **Options**

- On-board sliding contact (230 VAC, 900 W, 4 A)
- MDF presentation disc of  $\emptyset$  30 cm  $\emptyset$  50 cm to mount on the turntable, in black or white