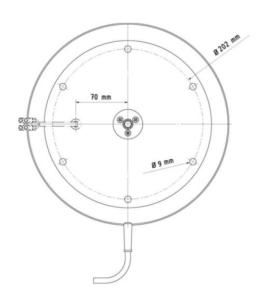

## **Specifications**

- Diameter: Ø 225 mm
- Height: 101 mm
- Dead weight: 2.6 kg (without collecting ring) or 3.0 kg (with collecting ring)
- Housing material: metal construction, white plastic housing
- Speed: 2.0 rotations/min
- Direction: clockwise
- Power consumption: 6 W
- Power supply: 230 VAC, 50 Hz
- Length of grounded plug with cord: 2 metres
- Provided with a safety clutch
- Provided with 6 holes for mounting a presentation disc (see drawing)