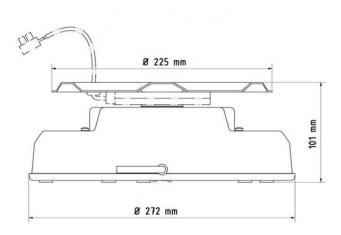

## **Specifications**

- Diameter: Ø 225 mm
- Height: 101 mm
- Dead weight: 2.6 kg (without collecting ring) or 3.0 kg (with collecting ring)
- Housing material: metal construction, white plastic housing
- Speed: 2.0 rotations/min
- Direction: clockwise
- Power consumption: 6 W
- Power supply: 230 VAC, 50 Hz
- Length of grounded plug with cord: 2 metres
- Provided with a safety clutch
- Provided with 6 holes for mounting a presentation disc (see drawing)