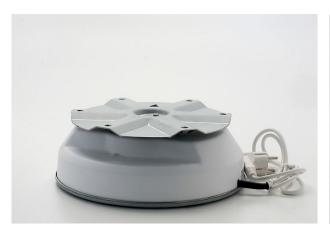

## Shop window turntable MAX 30 kg

Electric turntable with a maximum load of 30 kg. Thanks to its special technical construction this turntable is perfect for higher products, like mannequins.

## **Specifications**

- Diameter: Ø 225 mm
- Height: 101 mm
- Dead weight: 2.6 kg (without collecting ring) or 3.0 kg (with collecting ring)
- Housing material: metal construction, white plastic housing
- Speed: 2.0 rotations/min
- Direction: clockwise
- Power consumption: 6 W
- Power supply: 230 VAC, 50 Hz
- Length of grounded plug with cord: 2 metres
- Provided with a safety clutch
- Provided with 6 holes for mounting a presentation disc (see drawing)